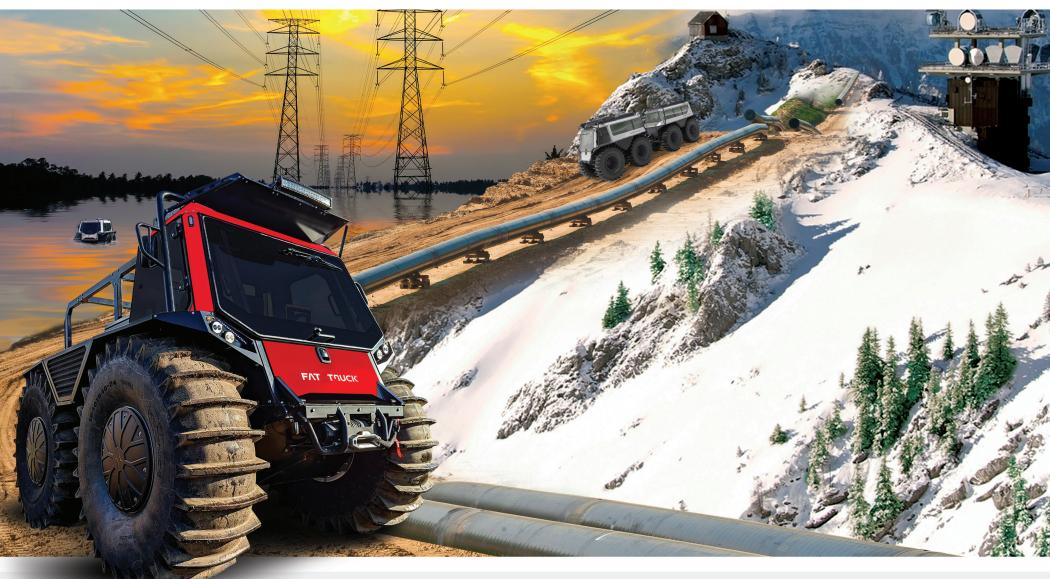

## 2.8 Pickup

INDUSTRIAL OFF-ROAD UTILITY VEHICLES

## 2.8 Pickup

# FAT TRUCK®

Front and rear shackles

Engine & hydraulic heater 110 V Canopy, 2-person cab Heater / defroster Front windshield with wiper

OPTIONS
Air conditioning
Front winch
Additional battery
Rear Hitch