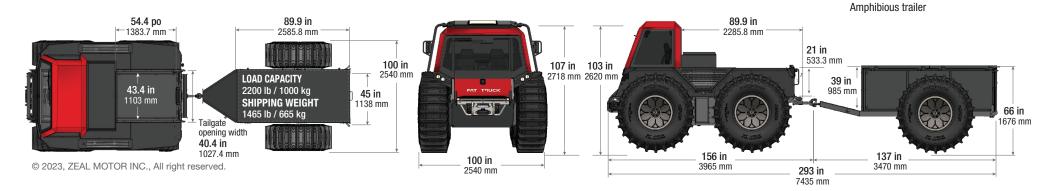

#### **SPECIFICATIONS**

| PERFORMANCE                                                                                                                        |                                                                                                           | ENGINE                                                                                                                 |                                                                                                                                        | TIRES                                                                |                                                                                                       |  |
|------------------------------------------------------------------------------------------------------------------------------------|-----------------------------------------------------------------------------------------------------------|------------------------------------------------------------------------------------------------------------------------|----------------------------------------------------------------------------------------------------------------------------------------|----------------------------------------------------------------------|-------------------------------------------------------------------------------------------------------|--|
| Payload Passengers capacity Maximum speed on land Maximum speed on water Maximum uphill & downhill Maximum sidehill Turning radius | 2200 lb (1000 kg)<br>2 + 6 optional<br>25 mph (40 km/h)<br>3.1 mph (5 km/h)<br>35°/ 70%<br>22°/ 40%<br>0° | Make Model Emission standards  Number of cylinders Displacement Horsepower @ 2800 RPM Torque @ 1400 RPM Cooling System | Caterpillar C2.2 Turbo diesel EPA Tier 4 Final EU Stage V 4 cylinders 135 po³ (2.22 L) 74 hp (55 kW) 199 lb-ft (270 N-m) Liquid cooled | Front & Rear<br>Pressure<br>Pressure control                         | FAT TRUCK® LGP 1640 x 640 x 610<br>0.5 to 4.5 PSI (0.07 to 0.31 BAR)<br>Automatic pressure control    |  |
|                                                                                                                                    |                                                                                                           |                                                                                                                        |                                                                                                                                        | FUEL SYSTEM                                                          |                                                                                                       |  |
|                                                                                                                                    |                                                                                                           |                                                                                                                        |                                                                                                                                        | Capacity<br>Average fuel autonomy                                    | 21 US Gal (80 L)<br>12 h                                                                              |  |
| Shipping weight Ground pressure fully loaded                                                                                       | 4960 lb (2250 kg)<br>1.6 lb/po² (0.11 kg/cm²)                                                             |                                                                                                                        |                                                                                                                                        | STANDARD EQUIPMENT                                                   |                                                                                                       |  |
| SAFETY FEATURES                                                                                                                    |                                                                                                           | ELECTRICAL                                                                                                             |                                                                                                                                        | Doors<br>Operator seats                                              | Lockable 2 front seats with 3-points seat belts                                                       |  |
| ROPS EPA Brakes DIMENSIONS                                                                                                         | ISO 3471<br>Stage V<br>Automatic safety brake                                                             | Voltage Alternator capacity Battery capacity Battery type                                                              | 12 V<br>275 A<br>960 CCA<br>AGM                                                                                                        | Lights<br>Horn<br>Ingress<br>Standard color                          | Front, brakes, position, flashers, dome<br>Electric<br>Front ladder with grab handles<br>Red or white |  |
| Height 103 in (2620 mm)                                                                                                            |                                                                                                           | TRANSMISSION                                                                                                           |                                                                                                                                        | Fire extinguisher 2                                                  | 2.5 lb ABC                                                                                            |  |
| Length<br>Width<br>Ground clearance                                                                                                | 146.5 in (3720 mm)<br>100 in (2540 mm)<br>20.7 in (526 mm)                                                | Type<br>Final drive                                                                                                    | Hydrostatic<br>Carbon fiber<br>synchronous belts                                                                                       | Bilge pump<br>Cup holders<br>First aid kit<br>Front and rear bumpers |                                                                                                       |  |
| CONTROLS                                                                                                                           |                                                                                                           | BRAKES                                                                                                                 |                                                                                                                                        | Lockable fuel cap Variable cooling fan for engine                    |                                                                                                       |  |
| Controller<br>Steering<br>Display                                                                                                  | Microprocessor<br>Joystick<br>Color display                                                               | Brakes                                                                                                                 | Positive deceleration through hydrostatic transmission                                                                                 | Operator & Maintenance manual                                        |                                                                                                       |  |
| WARRANTY                                                                                                                           |                                                                                                           | Parking brakes                                                                                                         | Brake disc applied pressure released                                                                                                   |                                                                      |                                                                                                       |  |
| Limited 1 year / 1000 hours<br>(Which ever comes first)                                                                            |                                                                                                           |                                                                                                                        | ,                                                                                                                                      |                                                                      |                                                                                                       |  |